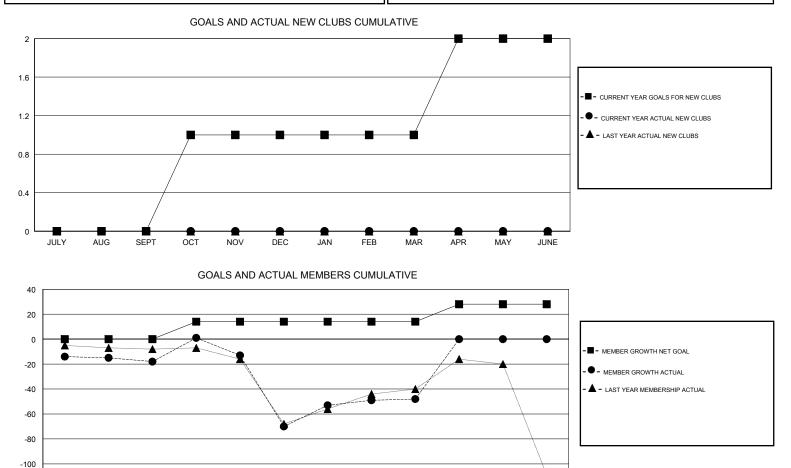

## LOCATION TURKEY GMT CA Clubs Members RESULTS FOR 2018-2019 RESULTS FOR 2018-2019 NEW CLUBS NEW CLUB GOAL DROPPED CLUBS MEMBER GROWTH NET MEMBER GROWTH DROPPED QUARTER QUARTER GOAL ACTUAL MEMBERS ACTUAL (including transfers) 0 0 2 0 6 23 JULY/AUG/SEPT JULY/AUG/SEPT 1 0 2 31 77 OCT/NOV/DEC 14 OCT/NOV/DEC 0 0 0 0 37 12 JAN/FEB/MAR JAN/FEB/MAR 1 0 0 0 0 14 APR/MAY/JUNE APR/MAY/JUNE

-120 JULY AUG SEPT OCT NOV DEC JAN FEB MAR APR MAY JUNE

| DROPPED CLUBS: 4 |     | 29 CLUBS OF 64 ADDED 1 OR MORE<br>NEW MEMBERS | GENDER DISTRIBUTION<br>MALE 437 (40.24%)<br>FEMALE 649 (59.76%) |    |
|------------------|-----|-----------------------------------------------|-----------------------------------------------------------------|----|
| DROPPED MEMBERS  |     |                                               | Women Percentage Fiscal Year Goal: 55%                          |    |
| DECEASED         | 5   | CLICK HERE FOR CUMULATIVE<br>MEMBERSHIP DATA  | TOTAL FAMILY UNIT MEMBERS                                       | 42 |
| CLUB CANCELLED   | 19  |                                               |                                                                 |    |
| OTHER            | 88  |                                               | FAMILY MEMBERS PAYING HALF 2 DUES                               |    |
| TOTAL            | 112 |                                               |                                                                 |    |